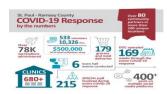

#### **Covid in Ramsey County**

- First reported case in MN Ramsey County – 3/6/2020
- · Most densely populated county
- High number of low wage essential workers without access to testing
- Data quickly emerging about BIPOC communities having more serious outcomes and higher rates i.e. Hmong community

### **Community Testing**

- Began June 9, 2020
- Aldrich Arena, Jimmy Lee, Washington Tech
- Partners M Health Fairview, Black Nurses Rock
- Between August and November, we did 13,998 Covid tests

RAMSEY COUNTY